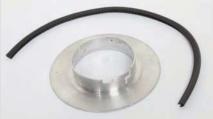

## Ezybox Hotshoe Accessories

Also fits Elinchrom Quadra (requires LL LS2362Q)

Elinchrom Quadra Speedring LL LS2362Q

LL LS2453

LL LS2499

LL LS2400 & LL LS2401

Ezybox Hotshoe Grid (fabric) LL LS2962 & LL LS2980

| Specifications                                                                  |            |
|---------------------------------------------------------------------------------|------------|
| Ezybox Hotshoe Accessories                                                      | Code       |
| Fabric Grid for LL LS2462 Ezybox<br>Hotshoe 54cm (21")                          | LL LS2962  |
| Fabric Grid for LL LS2480 Ezybox<br>Hotshoe 76cm (30")                          | LL LS2980  |
| Ezybox Hotshoe plate<br>(with standard flash mount)                             | LL LS2414  |
| Flash mount adaptor for Metz 45*                                                | LL LS2415  |
| Flash mount adaptor for Metz 76*                                                | LL LS2416  |
| Flash mount adaptor for Quantum*                                                | LL LS2417  |
| Extending Handle (24cm - 48cm)                                                  | LL LS2400  |
| Small handle (15cm) with spigot and hotshoe connector                           | LL LS2437  |
| Non rotating extending handle<br>70 - 176cm**                                   | LL LS2452  |
| Non rotating extending handle<br>74 - 232cm**                                   | LL LS2453  |
| Waist holder for extending handles 2413 and 2435                                | LL LS2499  |
| Clamp (with brass spigot)                                                       | LL LS2404  |
| Tilthead (with spigot)                                                          | LL LS2401  |
| Ezybox Hotshoe Bracket Plate<br>(extended)                                      | LL LS24190 |
| Hotshoe to 1/4" Screw Adaptor                                                   | LL LM2434  |
| Spigot <sup>1</sup> / <sub>4</sub> " to <sup>3</sup> / <sub>8</sub> " Convertor | LL LS2418  |
| Elinchrom Quadra Speedring                                                      | LL LS2362Q |