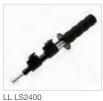

## Ezybox Hotshoe Accessories

Also fits Elinchrom Quadra (requires LL LS2362Q)

Elinchrom Quadra Speedring LL LS2362Q

LL LS2453

LL LS2499

LL LS2400 & LL LS2401

Ezybox Hotshoe Grid (fabric) LL LS2962 & LL LS2980

| Specifications                                                                  |            |
|---------------------------------------------------------------------------------|------------|
| Ezybox Hotshoe Accessories                                                      | Code       |
| Fabric Grid for LL LS2462 Ezybox<br>Hotshoe 54cm (21")                          | LL LS2962  |
| Fabric Grid for LL LS2480 Ezybox<br>Hotshoe 76cm (30")                          | LL LS2980  |
| Ezybox Hotshoe plate<br>(with standard flash mount)                             | LL LS2414  |
| Flash mount adaptor for Metz 45*                                                | LL LS2415  |
| Flash mount adaptor for Metz 76*                                                | LL LS2416  |
| Flash mount adaptor for Quantum*                                                | LL LS2417  |
| Extending Handle (24cm - 48cm)                                                  | LL LS2400  |
| Small handle (15cm) with spigot and hotshoe connector                           | LL LS2437  |
| Non rotating extending handle<br>70 - 176cm**                                   | LL LS2452  |
| Non rotating extending handle<br>74 - 232cm**                                   | LL LS2453  |
| Waist holder for extending handles 2413 and 2435                                | LL LS2499  |
| Clamp (with brass spigot)                                                       | LL LS2404  |
| Tilthead (with spigot)                                                          | LL LS2401  |
| Ezybox Hotshoe Bracket Plate<br>(extended)                                      | LL LS24190 |
| Hotshoe to 1/4" Screw Adaptor                                                   | LL LM2434  |
| Spigot <sup>1</sup> / <sub>4</sub> " to <sup>3</sup> / <sub>8</sub> " Convertor | LL LS2418  |
| Elinchrom Quadra Speedring                                                      | LL LS2362Q |