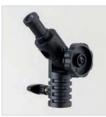

| Specifications                                                                  |            |
|---------------------------------------------------------------------------------|------------|
| Ezybox Hotshoe Accessories                                                      | Code       |
| Fabric Grid for LL LS2462 Ezybox<br>Hotshoe 54cm (21")                          | LL LS2962  |
| Fabric Grid for LL LS2480 Ezybox<br>Hotshoe 76cm (30")                          | LL LS2980  |
| Ezybox Hotshoe plate<br>(with standard flash mount)                             | LL LS2414  |
| Flash mount adaptor for Metz 45*                                                | LL LS2415  |
| Flash mount adaptor for Metz 76*                                                | LL LS2416  |
| Flash mount adaptor for Quantum*                                                | LL LS2417  |
| Extending Handle (24cm - 48cm)                                                  | LL LS2400  |
| Small handle (15cm) with spigot and hotshoe connector                           | LL LS2437  |
| Non rotating extending handle<br>70 - 176cm**                                   | LL LS2452  |
| Non rotating extending handle<br>74 - 232cm**                                   | LL LS2453  |
| Waist holder for extending handles 2413 and 2435                                | LL LS2499  |
| Clamp (with brass spigot)                                                       | LL LS2404  |
| Tilthead (with spigot)                                                          | LL LS2401  |
| Ezybox Hotshoe Bracket Plate<br>(extended)                                      | LL LS24190 |
| Hotshoe to 1/4" Screw Adaptor                                                   | LL LM2434  |
| Spigot <sup>1</sup> / <sub>4</sub> " to <sup>3</sup> / <sub>8</sub> " Convertor | LL LS2418  |
| Elinchrom Quadra Speedring                                                      | LL LS2362Q |