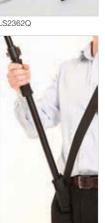

| Specifications                                                                  |            |
|---------------------------------------------------------------------------------|------------|
| Ezybox Hotshoe Accessories                                                      | Code       |
| Fabric Grid for LL LS2462 Ezybox<br>Hotshoe 54cm (21")                          | LL LS2962  |
| Fabric Grid for LL LS2480 Ezybox<br>Hotshoe 76cm (30")                          | LL LS2980  |
| Ezybox Hotshoe plate<br>(with standard flash mount)                             | LL LS2414  |
| Flash mount adaptor for Metz 45*                                                | LL LS2415  |
| Flash mount adaptor for Metz 76*                                                | LL LS2416  |
| Flash mount adaptor for Quantum*                                                | LL LS2417  |
| Extending Handle (24cm - 48cm)                                                  | LL LS2400  |
| Small handle (15cm) with spigot and hotshoe connector                           | LL LS2437  |
| Non rotating extending handle<br>70 - 176cm**                                   | LL LS2452  |
| Non rotating extending handle<br>74 - 232cm**                                   | LL LS2453  |
| Waist holder for extending handles 2413 and 2435                                | LL LS2499  |
| Clamp (with brass spigot)                                                       | LL LS2404  |
| Tilthead (with spigot)                                                          | LL LS2401  |
| Ezybox Hotshoe Bracket Plate<br>(extended)                                      | LL LS24190 |
| Hotshoe to 1/4" Screw Adaptor                                                   | LL LM2434  |
| Spigot <sup>1</sup> / <sub>4</sub> " to <sup>3</sup> / <sub>8</sub> " Convertor | LL LS2418  |
| Elinchrom Quadra Speedring                                                      | LL LS2362Q |

\* Only compatible with the LL LS2414 plate \*\* Includes Waist holder LL LS2499