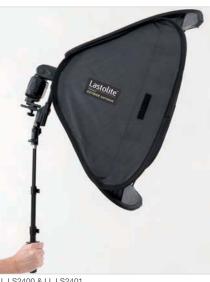

## Ezybox Hotshoe Accessories

Also fits Elinchrom Quadra (requires LL LS2362Q)

Elinchrom Quadra Speedring LL LS2362Q

LL LS2453

LL LS2499

LL LS2400 & LL LS2401

Ezybox Hotshoe Grid (fabric) LL LS2962 & LL LS2980

| Specifications                                                                  |            |
|---------------------------------------------------------------------------------|------------|
| Ezybox Hotshoe Accessories                                                      | Code       |
| Fabric Grid for LL LS2462 Ezybox<br>Hotshoe 54cm (21")                          | LL LS2962  |
| Fabric Grid for LL LS2480 Ezybox<br>Hotshoe 76cm (30")                          | LL LS2980  |
| Ezybox Hotshoe plate<br>(with standard flash mount)                             | LL LS2414  |
| Flash mount adaptor for Metz 45*                                                | LL LS2415  |
| Flash mount adaptor for Metz 76*                                                | LL LS2416  |
| Flash mount adaptor for Quantum*                                                | LL LS2417  |
| Extending Handle (24cm - 48cm)                                                  | LL LS2400  |
| Small handle (15cm) with spigot and hotshoe connector                           | LL LS2437  |
| Non rotating extending handle<br>70 - 176cm**                                   | LL LS2452  |
| Non rotating extending handle<br>74 - 232cm**                                   | LL LS2453  |
| Waist holder for extending handles 2413 and 2435                                | LL LS2499  |
| Clamp (with brass spigot)                                                       | LL LS2404  |
| Tilthead (with spigot)                                                          | LL LS2401  |
| Ezybox Hotshoe Bracket Plate<br>(extended)                                      | LL LS24190 |
| Hotshoe to 1/4" Screw Adaptor                                                   | LL LM2434  |
| Spigot <sup>1</sup> / <sub>4</sub> " to <sup>3</sup> / <sub>8</sub> " Convertor | LL LS2418  |
| Elinchrom Quadra Speedring                                                      | LL LS2362Q |