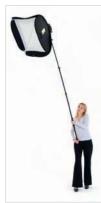

## Ezybox Hotshoe Kits

| Specifications<br>Ezybox Hotshoe Kits |                         |           |
|---------------------------------------|-------------------------|-----------|
|                                       |                         |           |
| Ezybox<br>Hotshoe Kits                | 38cm x 38cm (15" x 15") | LL LS2470 |
| Ezybox<br>Hotshoe Kits                | 54cm x 54cm (21" x 21") | LL LS2471 |
| Ezybox<br>Hotshoe Kits                | 76cm x 76cm (30" x 30") | LL LS2472 |

\*Kit includes: Ezybox Hotshoe (with plate), 4 section stand, tilthead bracket (LL LS2401), extending handle (LL LS2400), padded shoulder bag and circular carry case.