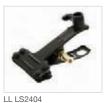

| Specifications                                                                  |            |
|---------------------------------------------------------------------------------|------------|
| Ezybox Hotshoe Accessories                                                      | Code       |
| Fabric Grid for LL LS2462 Ezybox<br>Hotshoe 54cm (21")                          | LL LS2962  |
| Fabric Grid for LL LS2480 Ezybox<br>Hotshoe 76cm (30")                          | LL LS2980  |
| Ezybox Hotshoe plate<br>(with standard flash mount)                             | LL LS2414  |
| Flash mount adaptor for Metz 45*                                                | LL LS2415  |
| Flash mount adaptor for Metz 76*                                                | LL LS2416  |
| Flash mount adaptor for Quantum*                                                | LL LS2417  |
| Extending Handle (24cm - 48cm)                                                  | LL LS2400  |
| Small handle (15cm) with spigot and hotshoe connector                           | LL LS2437  |
| Non rotating extending handle<br>70 - 176cm**                                   | LL LS2452  |
| Non rotating extending handle<br>74 - 232cm**                                   | LL LS2453  |
| Waist holder for extending handles 2413 and 2435                                | LL LS2499  |
| Clamp (with brass spigot)                                                       | LL LS2404  |
| Tilthead (with spigot)                                                          | LL LS2401  |
| Ezybox Hotshoe Bracket Plate<br>(extended)                                      | LL LS24190 |
| Hotshoe to 1/4" Screw Adaptor                                                   | LL LM2434  |
| Spigot <sup>1</sup> / <sub>4</sub> " to <sup>3</sup> / <sub>8</sub> " Convertor | LL LS2418  |
| Elinchrom Quadra Speedring                                                      | LL LS2362Q |