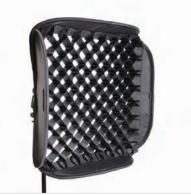

## Ezybox Hotshoe Accessories

Also fits Elinchrom Quadra (requires LL LS2362Q)

Elinchrom Quadra Speedring LL LS2362Q

LL LS2453

LL LS2499

LL LS2400 & LL LS2401

Ezybox Hotshoe Grid (fabric) LL LS2962 & LL LS2980

| Specifications                                                                  |            |
|---------------------------------------------------------------------------------|------------|
| Ezybox Hotshoe Accessories                                                      | Code       |
| Fabric Grid for LL LS2462 Ezybox<br>Hotshoe 54cm (21")                          | LL LS2962  |
| Fabric Grid for LL LS2480 Ezybox<br>Hotshoe 76cm (30")                          | LL LS2980  |
| Ezybox Hotshoe plate<br>(with standard flash mount)                             | LL LS2414  |
| Flash mount adaptor for Metz 45*                                                | LL LS2415  |
| Flash mount adaptor for Metz 76*                                                | LL LS2416  |
| Flash mount adaptor for Quantum*                                                | LL LS2417  |
| Extending Handle (24cm - 48cm)                                                  | LL LS2400  |
| Small handle (15cm) with spigot and hotshoe connector                           | LL LS2437  |
| Non rotating extending handle<br>70 - 176cm**                                   | LL LS2452  |
| Non rotating extending handle<br>74 - 232cm**                                   | LL LS2453  |
| Waist holder for extending handles 2413 and 2435                                | LL LS2499  |
| Clamp (with brass spigot)                                                       | LL LS2404  |
| Tilthead (with spigot)                                                          | LL LS2401  |
| Ezybox Hotshoe Bracket Plate<br>(extended)                                      | LL LS24190 |
| Hotshoe to 1/4" Screw Adaptor                                                   | LL LM2434  |
| Spigot <sup>1</sup> / <sub>4</sub> " to <sup>3</sup> / <sub>8</sub> " Convertor | LL LS2418  |
| Elinchrom Quadra Speedring                                                      | LL LS2362Q |