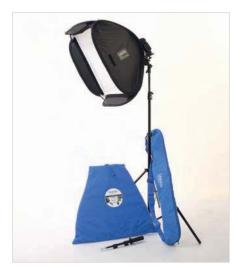

## Ezybox Hotshoe Kits

| Specifications<br>Ezybox Hotshoe Kits |                         |           |
|---------------------------------------|-------------------------|-----------|
|                                       |                         |           |
| Ezybox<br>Hotshoe Kits                | 38cm x 38cm (15" x 15") | LL LS2470 |
| Ezybox<br>Hotshoe Kits                | 54cm x 54cm (21" x 21") | LL LS2471 |
| Ezybox<br>Hotshoe Kits                | 76cm x 76cm (30" x 30") | LL LS2472 |

\*Kit includes: Ezybox Hotshoe (with plate), 4 section stand, tilthead bracket (LL LS2401), extending handle (LL LS2400), padded shoulder bag and circular carry case.