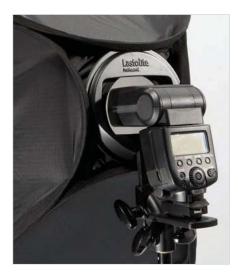

## Ezybox Hotshoe Accessories

Also fits Elinchrom Quadra (requires LL LS2362Q)

Elinchrom Quadra Speedring LL LS2362Q

LL LS2453

LL LS2499

LL LS2400 & LL LS2401

Ezybox Hotshoe Grid (fabric) LL LS2962 & LL LS2980

| Specifications                                                                  |            |
|---------------------------------------------------------------------------------|------------|
| Ezybox Hotshoe Accessories                                                      | Code       |
| Fabric Grid for LL LS2462 Ezybox<br>Hotshoe 54cm (21")                          | LL LS2962  |
| Fabric Grid for LL LS2480 Ezybox<br>Hotshoe 76cm (30")                          | LL LS2980  |
| Ezybox Hotshoe plate<br>(with standard flash mount)                             | LL LS2414  |
| Flash mount adaptor for Metz 45*                                                | LL LS2415  |
| Flash mount adaptor for Metz 76*                                                | LL LS2416  |
| Flash mount adaptor for Quantum*                                                | LL LS2417  |
| Extending Handle (24cm - 48cm)                                                  | LL LS2400  |
| Small handle (15cm) with spigot and hotshoe connector                           | LL LS2437  |
| Non rotating extending handle<br>70 - 176cm**                                   | LL LS2452  |
| Non rotating extending handle<br>74 - 232cm**                                   | LL LS2453  |
| Waist holder for extending handles 2413 and 2435                                | LL LS2499  |
| Clamp (with brass spigot)                                                       | LL LS2404  |
| Tilthead (with spigot)                                                          | LL LS2401  |
| Ezybox Hotshoe Bracket Plate<br>(extended)                                      | LL LS24190 |
| Hotshoe to 1/4" Screw Adaptor                                                   | LL LM2434  |
| Spigot <sup>1</sup> / <sub>4</sub> " to <sup>3</sup> / <sub>8</sub> " Convertor | LL LS2418  |
| Elinchrom Quadra Speedring                                                      | LL LS2362Q |